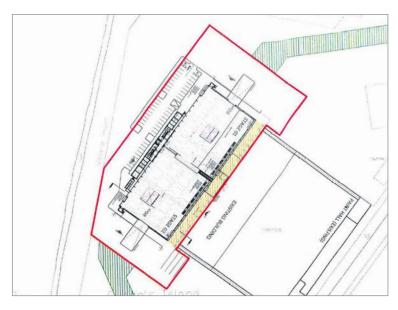

The MacQuitty and Hurst Stages are two purpose-built sound stages located within Titanic Quarter's studio complex (see plan below). They incorporate a high-performance acoustic fabric (NC25), high-level walkways and rigging gantries with power and lighting to suit the full spectrum of film and TV production uses.

The building was completed in 2012 and HBO, under various subsidiary entities, have been in continuous occupation since then.

The space comprises:

- Two large clear span studios
- The 2 stages are connected by a large acoustic door allowing for a combined use as one large space of 42,000 sq. ft.
- 3.8 MVA mains power shared access throughout the studio space
- 240v and 3 phase power

### **ACCOMMODATION**

The studio comprises a gross internal area of 3,902.25 sq m (42,000 sq ft) and an eaves height of 13.1 metres (43 ft).