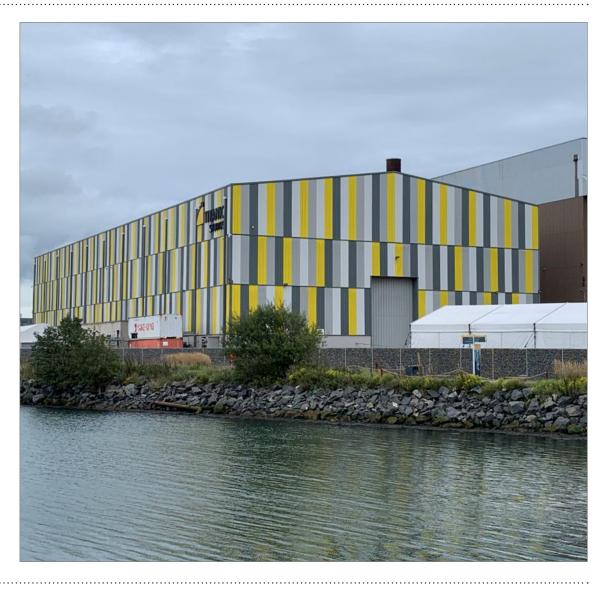

### **DESCRIPTION**

The subject comprises what is known as MacQuitty and Hurst Stages set within a 42,000 sq ft standalone steel portal framed building, situated directly adjacent to the Titanic slipway and Victoria Wharf on the eastern side of the River Lagan, where it meets Belfast Lough.

The building was completed in 2012 and HBO, under various subsidiary entities, have been in continuous occupation since then.

The space comprises:

- Two large clear span studios
- The 2 stages are connected by a large acoustic door allowing for a combined use as one large space of 42,000 sq. ft.
- 3.8 MVA mains power shared access throughout the studio space
- 240v and 3 phase power

### **ACCOMMODATION**

The studio comprises a gross internal area of 3,902.25 sq m (42,000 sq ft) and an eaves height of 13.1 metres (43 ft).