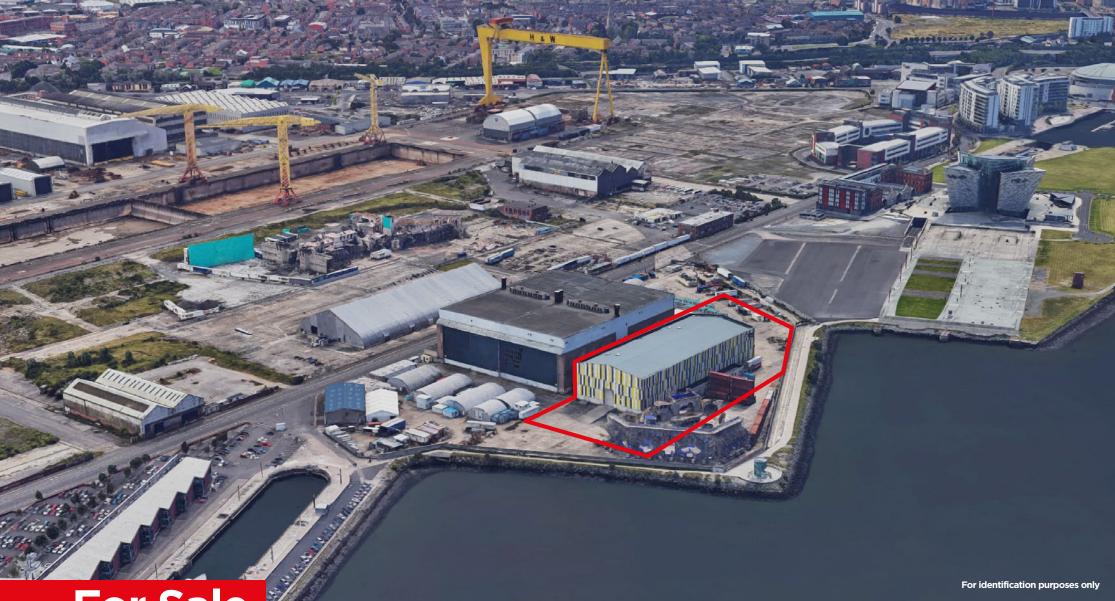

### **PROPERTY SUMMARY**

- 42,000 sq ft building currently utilised as film studios
- Immediately adjacent to the Painthall Studios
- Currently let under licence to HBO.

### **LOCATION**

The property is located on Queens Road, approximately 1.5 miles East of Belfast City Centre and is adjacent to The Painthall Studio, TEC Belfast, Amazon Distribution Hub, The Innovation Centre, Science Park, Arc Apartments, Premier Inn, PRONI Office, Citi Bank HQ and Olympic House, currently under construction.

### **DESCRIPTION**

The subject comprises what is known as MacQuitty and Hurst Stages set within a 42,000 sq ft standalone steel portal framed building, situated directly adjacent to the Titanic slipway and Victoria Wharf on the eastern side of the River Lagan, where it meets Belfast Lough.

### **TENURE**

The subject sits on a total of 3 acres (1.21 hectares) and is held by way of a 250-year lease (from 2012) from Belfast Harbour Commissioners (BHC) on Peppercorn rent.